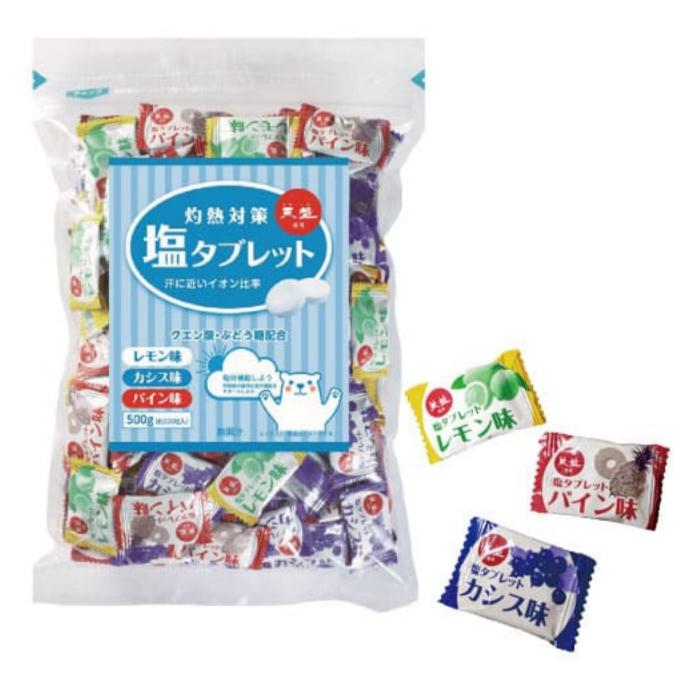

熱中対策水 ソフトパウチ 300g (レモン味)

160円 → 115円 (税込み124円)

塩分ミネラルチャージ!

塩タブレットミックス (パイン・レモン・カシス 500g 220粒)

3袋 2,000円/袋×3 = 6,000円(税込み 6,480円) 6袋 1,700円/袋×6 = 10,200円(税込み 11,016円) 12袋 1,500円/袋×12 = 18,000円(税込み19,440円)

※(パイン・レモン・カシス 500g 220粒) 1袋当たり