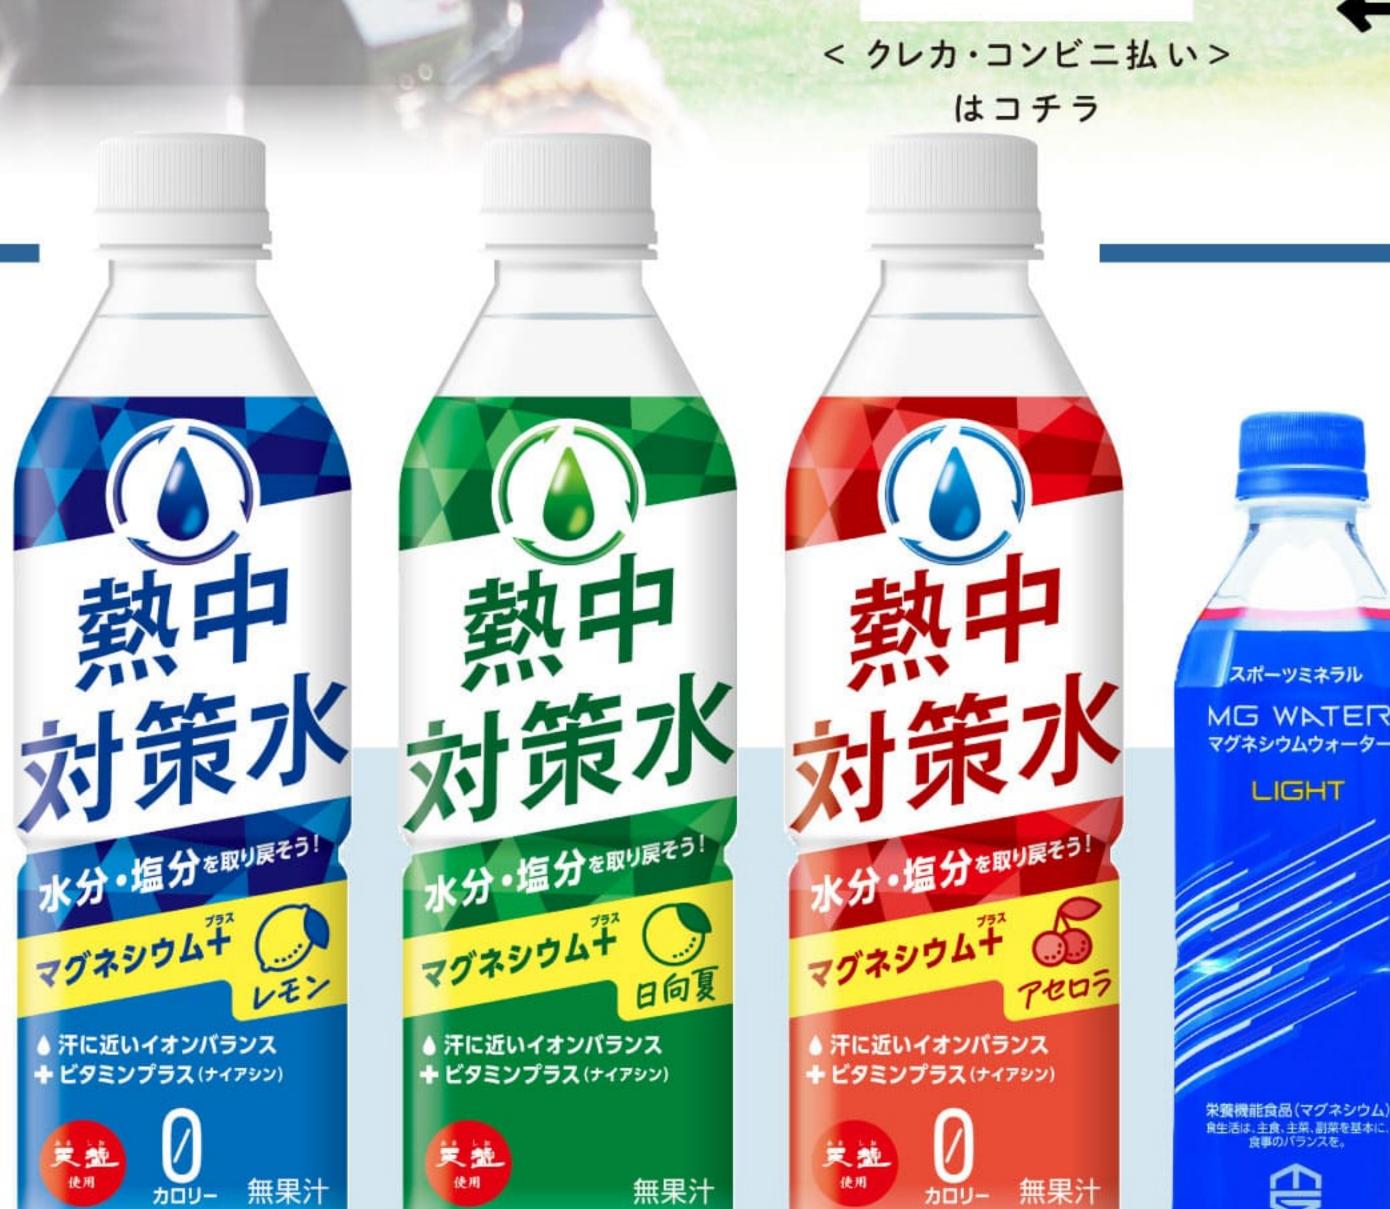

## クレ力払い コンビニ担い はコナフ

グラウンドゃ クラブハウス 事業所への配送 5ケース以上で 送料無料!

個人宅への配送は

有料になります

熱中対策水 10 倍濃縮シトラス 新登場!! 350円⇒**298円**(税込み322円) 1ケース 12本入り 3,576円(税込み 3,862円) 熱中対策水 500ml (レモン味・日向夏味・アセロラ味) スポーツミネラル マグネシウムウォーター LIGHT 500ml 170円 ⇒ 100円(税込み108円) 1ケース 24本入り 2,400円(税込み 2,592円)