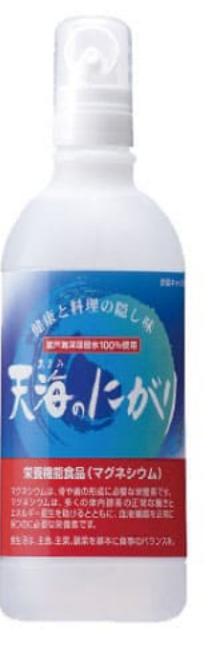

#### スポーツミネラル「マグネシウム」

お米と一緒に炊いたり、お味噌汁に加えてお手軽にマグネシウムを補給! マグネシウムにはこんな働きが!(アスリート編)

- ・ 激しい 筋活動 による 筋ダメージ や 炎症 からの 回復
- ・筋量や筋力・パワーの向上
- ・カルシウムの吸収促進
- ・運動ストレスによって低下した免疫機能の維持回復
- 筋肉を柔軟にし、骨をしなやかに強くする

天海のにがり(450ml) 780円→600円 (税込み 648円)