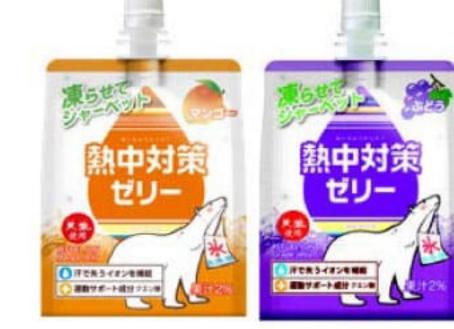

甲子園常連強豪校、大学、社会人チーム使用、

全国 1,200 もの ゴルフ場で採用

熱中対策水パウダー

LIGHT

(日向夏味)

600円⇒430円 (税込み464円)

1ケース 20 箱入(1箱1L用5袋入) 8,600円(税込み9,288円)

熱中対策ゼリー (マンゴー味・ぶどう味) 180円 → 120円 (税込み 129円) 1ケース 24個 2,880円(税込み 3,110円)