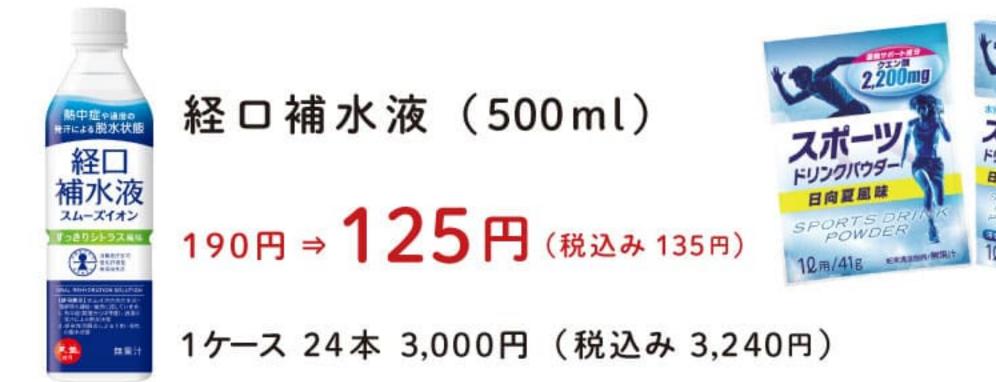

## クレ力払い コンビニ担い はコナフ

グラウンドゃ クラブハウス 事業所への配送 5ケース以上で 送料無料!

個人宅への配送は

有料になります

熱中対策水 10 倍濃縮シトラス 新登場!! 350円⇒**298円**(税込み322円) 1ケース 12本入り 3,576円(税込み 3,862円) 熱中対策水 500ml (レモン味・日向夏味・アセロラ味) スポーツミネラル マグネシウムウォーター LIGHT 500ml 170円 ⇒ 100円(税込み108円) 1ケース 24本入り 2,400円(税込み 2,592円)